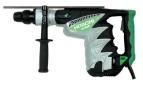

## 1-3/4" SDS Max Rotary Hammer, 2 Modes, EVS DH45MR

## HITACHI

- IDI (Internal Double Insulation) Technology prolongs tool life by providing a durable metal housing, reducing vibration and extending brush life, while realizing double insulation characteristics of plastic housing tools
- Constant speed control minimizes changes in speed and hammering as load varies, creating more efficient performance
- Metal seating for motor bearings prevent motor core deviation and grease leakage that shortens the life of the tool

| Amps          | 11.6        |
|---------------|-------------|
| RPM           |             |
| BPM           | 1,200-2,500 |
| Impact Energy | 11.4 ft-lbs |
| Capacities    |             |
| Drill Bit     | 1-3/4"      |
| Core Bit      | 4-29/32"    |
| Weight        | 17.6 lbs    |